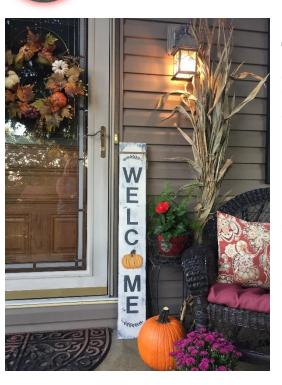

## Sunday, October 21<sup>st</sup> – 1:00 PM

ent o

This installment of Paint 'n' Sip will provide a year-round display. This project is an indoor/outdoor 4' x 6" Welcome Sign. As seen in the picture to the right, the "O" in "Welcome" is a pumpkin hanging on a peg. That peg can be changed out for the season/holiday. Available at Denise Bowen's booth at Miller's Crossing, are all the other hangings...snowflake, star, heart. Shamrock, Easter egg, flower, beach ball, Santa face, etc.)